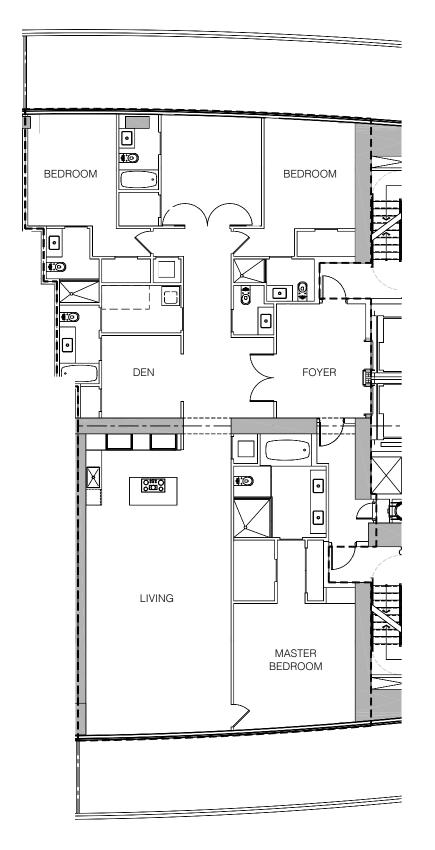

## BUNIT

4 BEDROOM + DEN & 5.5 BATHROOM

INTERIORS 3,027 SQFT
BALCONY 898 SQFT
TOTAL 3,925 SQFT

## TYPICAL FLOOR PLAN - LEVEL 28

Stated dimensions are measured to the exterior boundaries of the exterior walls and the centerline of interior demising walls and in fact vary from the dimensions that would be determined by using the description and definition of the "Unit" set forth in the Declaration which generally only includes the interior airspace between the perimeter walls (measuring from interior wall plane) and excludes interior structural components. For your reference, the square footage area of the Unit, determined in accordance with those Unit boundaries as defined in the Declaration. Note that measurements of rooms set forth on this floor plan are generally taken at the greatest points of each given room (as if the room were a perfect rectangle), without regard for any cutouts. Accordingly, the area of the actual room will typically be smaller than the product obtained by multiplying the stated length times width. All dimensions are approximate and may vary with actual construction. All floor plans and development plans are subject to change without notice. The furnishings and décor depicted is not necessarily included with the purchase of your Unit and is shown for purposes of illustration only. Consult your prospectus and Purchase Agreement to determine what is included with your Unit purchase, if anything.