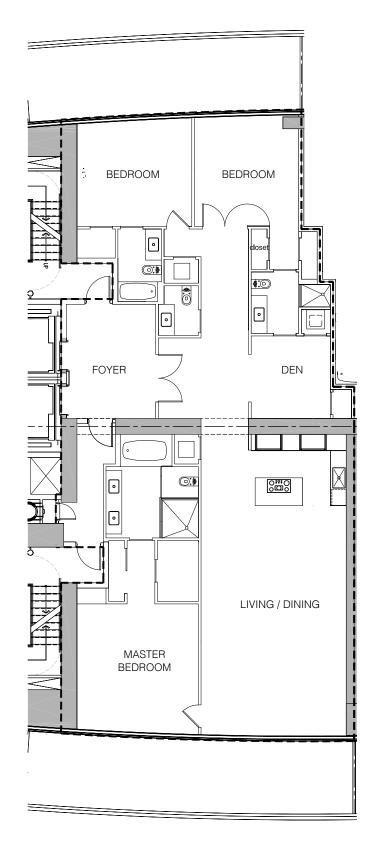

## C UNIT

3 BEDROOM + DEN & 3.5 BATHROOM

INTERIORS 2,712 SQFT
BALCONY 762 SQFT
TOTAL 3,474 SQFT

## TYPICAL FLOOR PLAN - LEVEL 28

Stated dimensions are measured to the exterior boundaries of the exterior walls and the centerline of interior demising walls and in fact vary from the dimensions that would be determined by using the description and definition of the "Unit" set forth in the Declaration which generally only includes the interior airspace between the perimeter walls (measuring from interior wall plane to interior wall plane) and excludes interior structural components. For your reference, the square footage area of the Unit, determined in accordance with those Unit boundaries as defined in the Declaration. Note that measurements of rooms set forth on this floor plan are generally taken at the greatest points of each given room (as if the room were a perfect rectangle), without regard for any cutouts. Accordingly, the area of the actual room will typically be smaller than the product obtained by multiplying the stated length times width. All dimensions are approximate and may vary with actual construction. All floor plans and development plans are subject to change without notice. The furnishings and décor depicted is not necessarily included with the purchase of your Unit and is shown for purposes of illustration only. Consult your prospectus and Purchase Agreement to determine what is included with your Unit purchase, if anything.