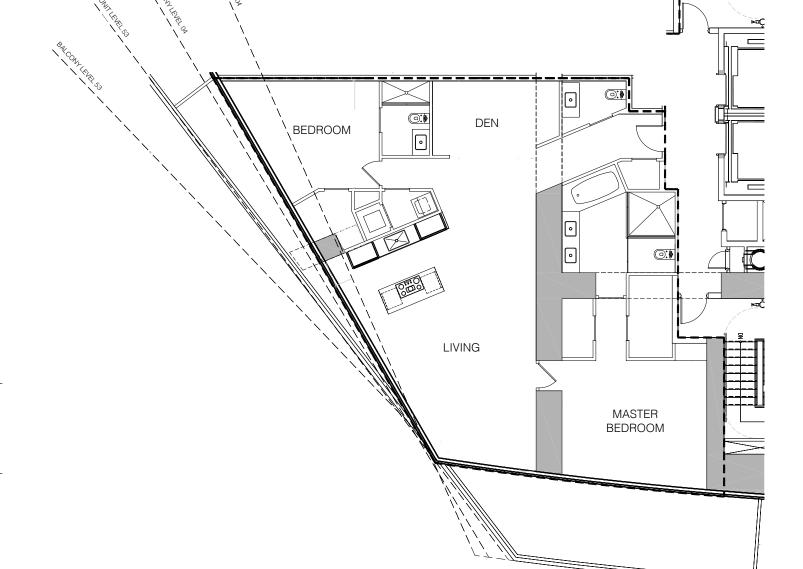

## D UNIT

2 BEDROOM + DEN & 2.5 BATHROOM

INTERIORS 1,816 SQFT
BALCONY 491 SQFT
TOTAL 2,307 SQFT

## TYPICAL FLOOR PLAN - LEVEL 4

Stated dimensions are measured to the exterior boundaries of the exterior walls and the centerline of interior demising walls and in fact vary from the dimensions that would be determined by using the description and definition of the "Unit" set forth in the Declaration which generally only includes the interior airspace between the perimeter walls (measuring from interior wall plane to interior wall plane) and excludes interior structural components. For your reference, the square footage area of the Unit, determined in accordance with those Unit boundaries as defined in the Declaration. Note that measurements of rooms set forth on this floor plan are generally taken at the greatest points of each given room (as if the room were a perfect rectangle), without regard for any cutouts. Accordingly, the area of the actual room will typically be smaller than the product obtained by multiplying the stated length times width. All dimensions are approximate and may vary with actual construction. All floor plans and development plans are subject to change without notice. The furnishings and décor depicted is not necessarily included with the purchase of your Unit and is shown for purposes of illustration only. Consult your prospectus and Purchase Agreement to determine what is included with your Unit purchase, if anything.