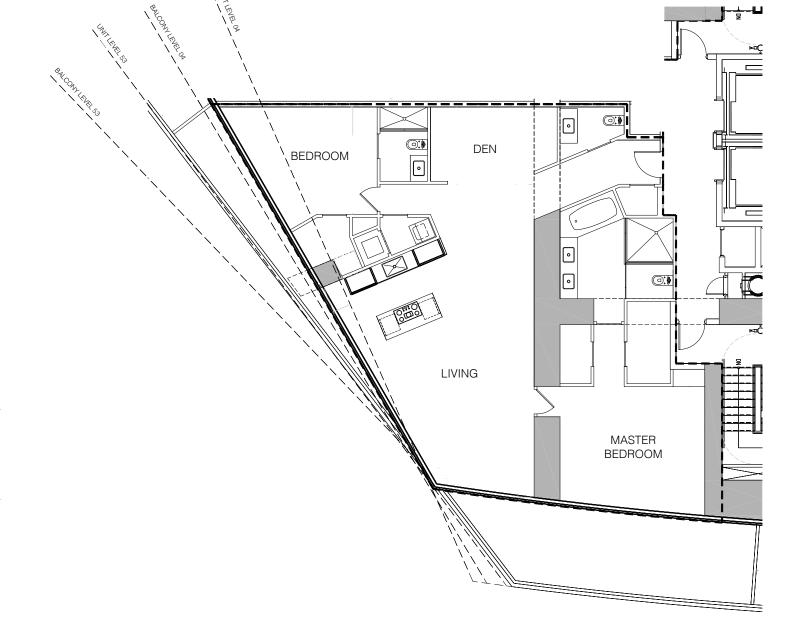

## D UNIT

2 BEDROOM + DEN & 2.5 BATHROOM

INTERIORS 1,944 SQFT
BALCONY 496 SQFT
TOTAL 2,440 SQFT

## TYPICAL FLOOR PLAN - LEVEL 28

Stated dimensions are measured to the exterior boundaries of the exterior walls and the centerline of interior demising walls and in fact vary from the dimensions that would be determined by using the description and definition of the "Unit" set forth in the Declaration which generally only includes the interior airspace between the perimeter walls (measuring from interior wall plane to interior wall plane) and excludes interior structural components. For your reference, the square footage area of the Unit, determined in accordance with those Unit boundaries as defined in the Declaration. Note that measurements of rooms set forth on this floor plan are generally taken at the greatest points of each given room (as if the room were a perfect rectangle), without regard for any cutouts. Accordingly, the area of the actual room will typically be smaller than the product obtained by multiplying the stated length times width. All dimensions are approximate and may vary with actual construction. All floor plans and development plans are subject to change without notice. The furnishings and décor depicted is not necessarily included with the purchase of your Unit and is shown for purposes of illustration only. Consult your prospectus and Purchase Agreement to determine what is included with your Unit purchase, if anything.