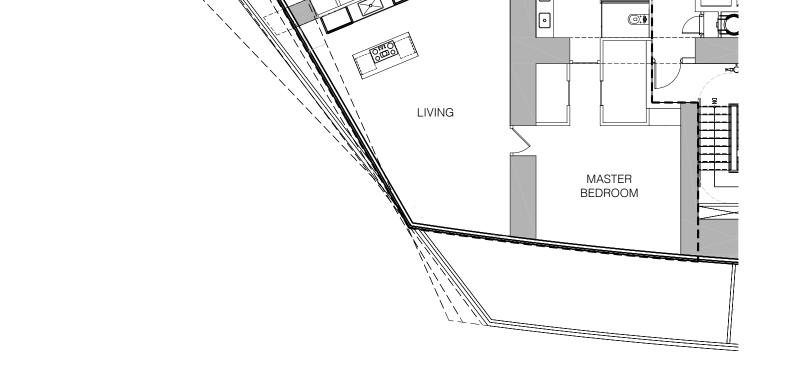

2 BEDROOM + DEN & 2.5 BATHROOM

INTERIORS 2,089 SQFT
BALCONY 502 SQFT
TOTAL 2,591 SQFT

BEDROOM

DEN

## TYPICAL FLOOR PLAN - LEVEL 54

Stated dimensions are measured to the exterior boundaries of the exterior walls and the centerline of interior demising walls and in fact vary from the dimensions that would be determined by using the description and definition of the "Unit" set forth in the Declaration which generally only includes the interior airspace between the perimeter walls (measuring from interior wall plane to interior wall plane) and excludes interior structural components. For your reference, the square footage area of the Unit, determined in accordance with those Unit boundaries as defined in the Declaration. Note that measurements of rooms set forth on this floor plan are generally taken at the greatest points of each given room (as if the room were a perfect rectangle), without regard for any cutouts. Accordingly, the area of the actual room will typically be smaller than the product obtained by multiplying the stated length times width. All dimensions are approximate and may vary with actual construction. All floor plans and development plans are subject to change without notice. The furnishings and décor depicted is not necessarily included with the purchase of your Unit and is shown for purposes of illustration only. Consult your prospectus and Purchase Agreement to determine what is included with your Unit purchase, if anything.