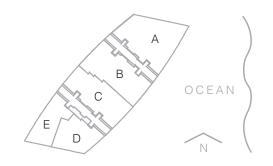

Stated dimensions are measured to the exterior boundaries of the exterior walls and the centerline of interior demising walls and in fact vary from the dimensions that would be determined by using the description and definition of the "Unit" set forth in the Declaration which generally only includes the interior airspace between the perimeter walls (measuring from interior wall plane) and excludes interior structural components. For your reference, the square footage area of the Unit, determined in accordance with those Unit boundaries as defined in the Declaration. Note that measurements of rooms set forth on this floor plan are generally taken at the greatest points of each given room (as if the room were a perfect rectangle), without regard for any cutouts. Accordingly, the ar