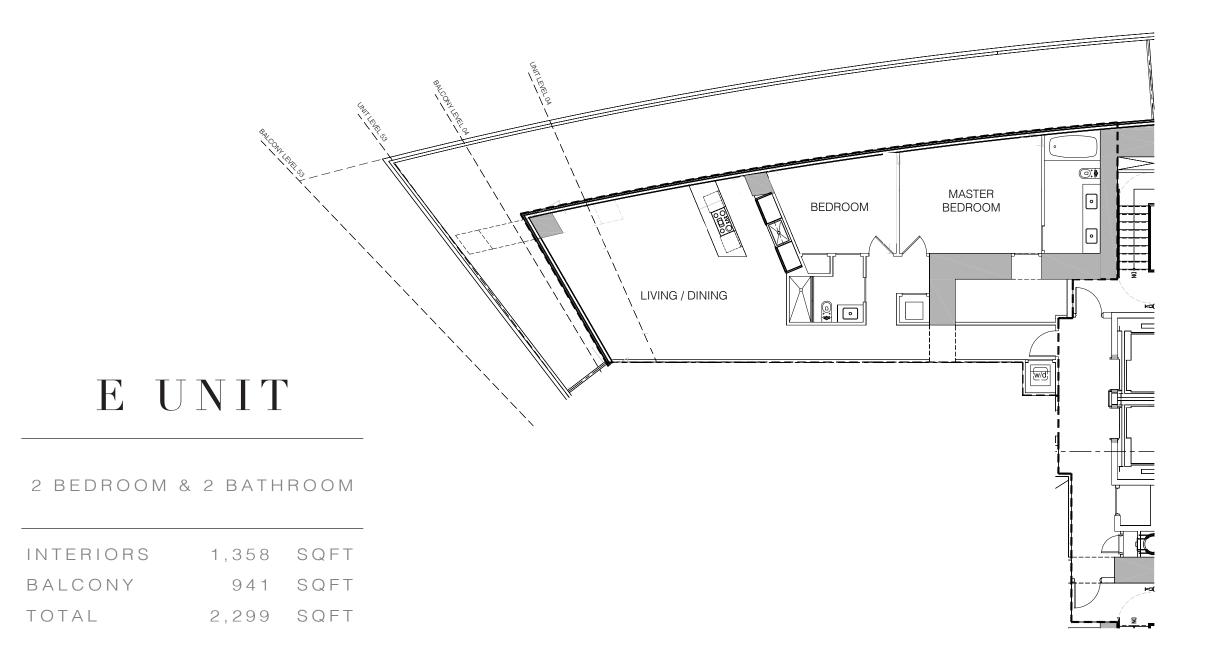

Stated dimensions are measured to the exterior boundaries of the exterior walls and the centerline of interior demising walls and in fact vary from the dimensions that would be determined by using the description and definition of the "Unit" set forth in the Declaration which generally only includes the interior airspace between the perimeter walls (measuring from interior wall plane) and excludes interior structural components. For your reference, the square footage area of the Unit, determined in accordance with those Unit boundaries as defined in the Declaration. Note that measurements of rooms set forth on this floor plan are generally taken at the greatest points of each given room (as if the room were a perfect rectangle), without regard for any cutouts. Accordingly, the area of the actual room will typically be smaller than the product obtained by multiplying the stated length times width. All dimensions are approximate and may vary with actual construction. All floor plans and development plans are subject to change without notice. The furnishings and décor depicted is not necessarily included with the purchase of your Unit and is shown for purposes of illustration only. Consult your prospectus and Purchase Agreement to determine what is included with your Unit purchase, if anything.