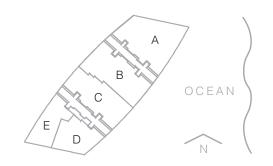

Stated dimensions are measured to the exterior boundaries of the exterior walls and the centerline of interior demising walls and in fact vary from the dimensions that would be determined by using the description and definition of the "Unit" set forth in the Declaration which generally only includes the interior airspace between the perimeter walls (measuring from interior wall plane) and excludes interior structural components. For your reference, the square footage area of the Unit, determined in accordance with those Unit boundaries as defined in the Declaration. Note that measurements of rooms set forth on this floor plan are generally taken at the greatest points of each given room (as if the room were a perfect rectangle), without regard for any cutouts. Accordingly, the ar