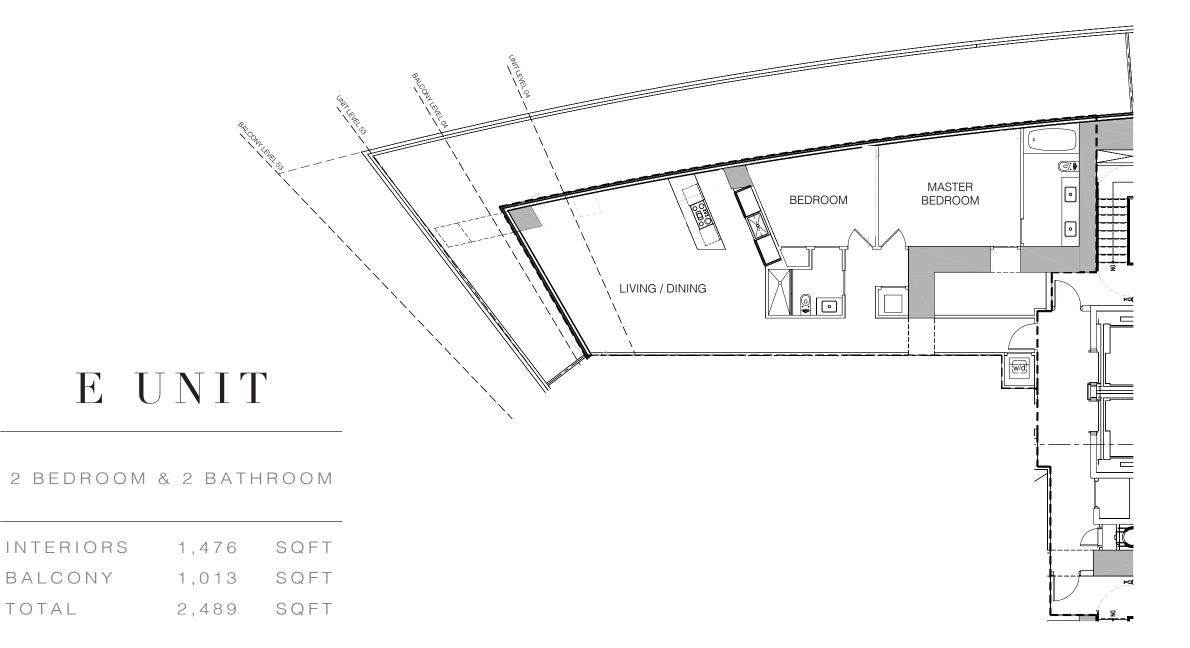

Stated dimensions are measured to the exterior boundaries of the exterior walls and the centerline of interior demising walls and in fact vary from the dimensions that would be determined by using the description and definition of the "Unit" set forth in the Declaration which generally only includes the interior airspace between the perimeter walls (measuring from interior wall plane) and excludes interior structural components. For your reference, the square footage area of the Unit, determined in accordance with those Unit boundaries as defined in the Declaration. Note that measurements of rooms set forth on this floor plan are generally taken at the greatest points of each given room (as if the room were a perfect rectangle), without regard for any cutouts. Accordingly, the area of the actual room will typically be smaller than the product obtained by multiplying the stated length times width. All dimensions are approximate and may vary with actual construction. All floor plans and development plans are subject to change without notice. The furnishings and décor depicted is not necessarily included with the purchase of your Unit and is shown for purposes of illustration only. Consult your prospectus and Purchase Agreement to determine what is included with your Unit purchase, if anything.