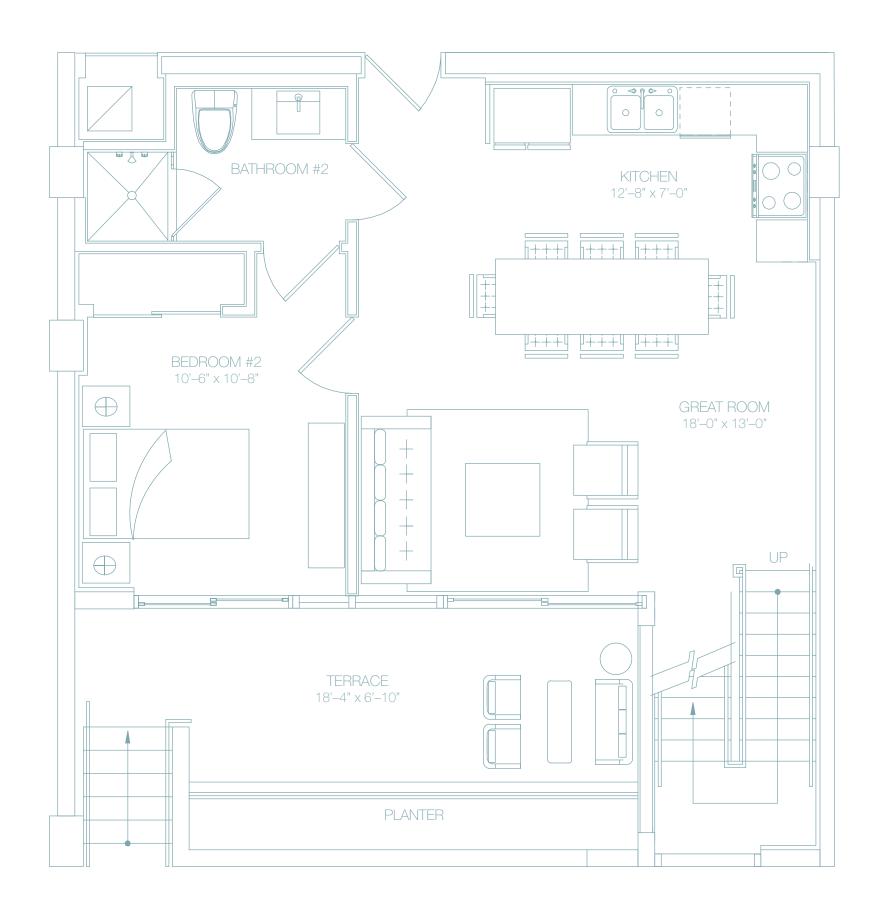

ENTRY LEVEL

UPPER LEVEL

2 BEDROOMS / 1 DEN / 3 BATHS 1,748 SF TOTAL INCLUDING TERRACE 162.4 m<sup>2</sup> TOTAL INCLUDING TERRACE

TERRACE = 171 SF TERRACE = 15.9 m<sup>2</sup>

Stated dimensions include the terrace of the Unit and are otherwise measured to the exterior boundaries of the exterior structural components). Additionally, measurements of the actual repeated for any cutouts. Accordingly, the area of the actual repeated for any cutouts. Accordingly, the area of the actual repeated for any cutouts. Accordingly, the area of the actual repeated for any cutouts. Accordingly, the area of the actual repeated for any cutouts. Accordingly, the area of the actual repeated for any cutouts. Accordingly, the area of the actual repeated for any cutouts. Accordingly, the area of the actual repeated for any cutouts. Accordingly, the area of the actual repeated for any cutouts. Accordingly, the area of the actual repeated for any cutouts. Accordingly, the area of the actual repeated for any cutouts. Accordingly, the area of th