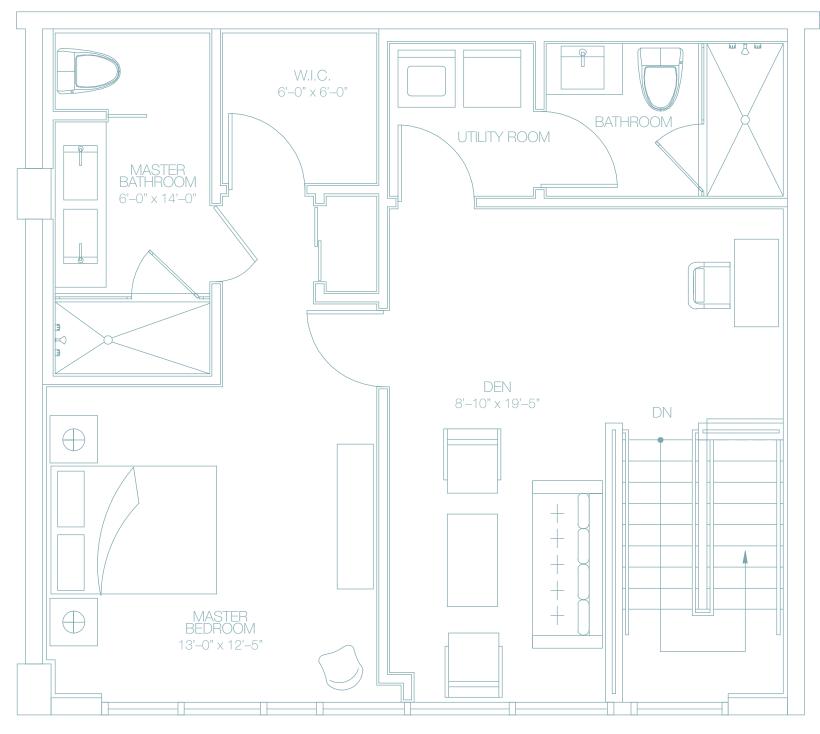

ENTRY LEVEL

UPPER LEVEL

2 BEDROOMS / 1 DEN / 3 BATHS 1,748 SF TOTAL INCLUDING TERRACE 162.4 m<sup>2</sup> TOTAL INCLUDING TERRACE

TERRACE = 171 SF TERRACE = 15.9 m<sup>2</sup>

Stated dimensions include the terrace of the Unit and are otherwise measured to the exterior boundaries of the exterior structural components). Additionally, measurements of the actual repeated for any cutouts. Accordingly, the area of the actual repeated for any cutouts. Accordingly, the area of the actual repeated for any cutouts. Accordingly, the area of the actual repeated for any cutouts. Accordingly, the area of the actual repeated for any cutouts. Accordingly, the area of the actual repeated for any cutouts. Accordingly, the area of the actual repeated for any cutouts. Accordingly, the area of the actual repeated for any cutouts. Accordingly, the area of the actual repeated for any cutouts. Accordingly, the area of the actual repeated for any cutouts. Accordingly, the area of the actual repeated for any cutouts. Accordingly, the area of th