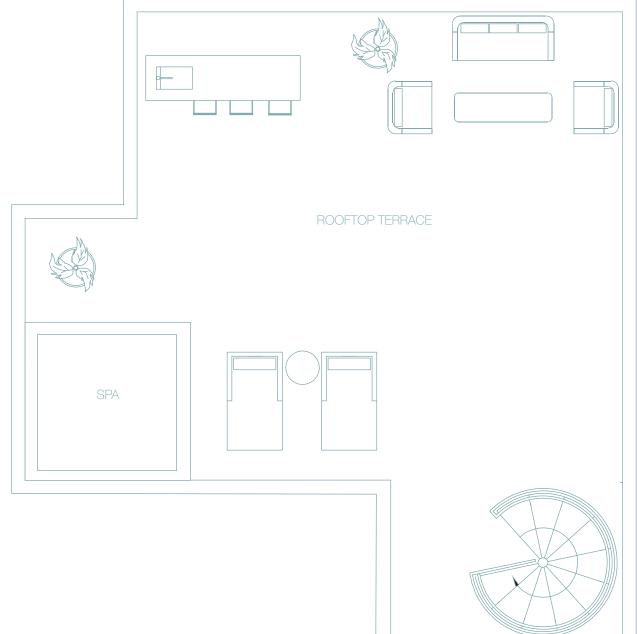

## 400 SUNNY ISLES

PENTHOUSE 3 BEDROOMS / 1 DEN / 3.5 BATHS 3,850 SF TOTAL INCLUDING TERRACE 357.7 m<sup>2</sup> TOTAL INCLUDING TERRACE

> TERRACE = 1,237 SF TERRACE = 114.9 m<sup>2</sup>

Stated dimensions include the terrace of the Unit and are otherwise measured to the exterior boundaries of the exterior boundaries of the exterior boundaries of the exterior boundaries of the exterior walls and the centerline of interior demising walls. This will in fact vary from the dimensions that would be determined by using the description and definition of the "Unit" set forth in the Declaration (which generally only includes the interior airspace between the perimeter walls and excludes interior structural components). Additionally, measurements of rooms set forth on any floor plan are generally taken at the greatest points of each given room (as if the room were a perfect rectangle), without regard for any cutouts. Accordingly, the area of the actual room will typically be smaller than the product obtained by multiplying the stated length times width. For the square footage of the "Unit" calculated in the manner set forth in the Declaration, as well as the area of the Unit measured as described herein but without the terrace, see Exhibit "3" to the Declaration. All dimensions are approximate, and all floor plans and development plans are subject to change. Plans are not to scale and may be the reverse (mirror) image of those shown. The developer makes no representations or warranties regarding the actual size and dimensions of the units contained on this floor plan, and no party may rely upon the same in determining whether to purchase a unit and the provisions of the units. All depictions of appliances, counters, soffits, floor coverings and other matters of detail, including, without limitation, items of finish and decoration of the features which are to be included in the unit. Consult the Agreement, the features which are to be included in the unit.