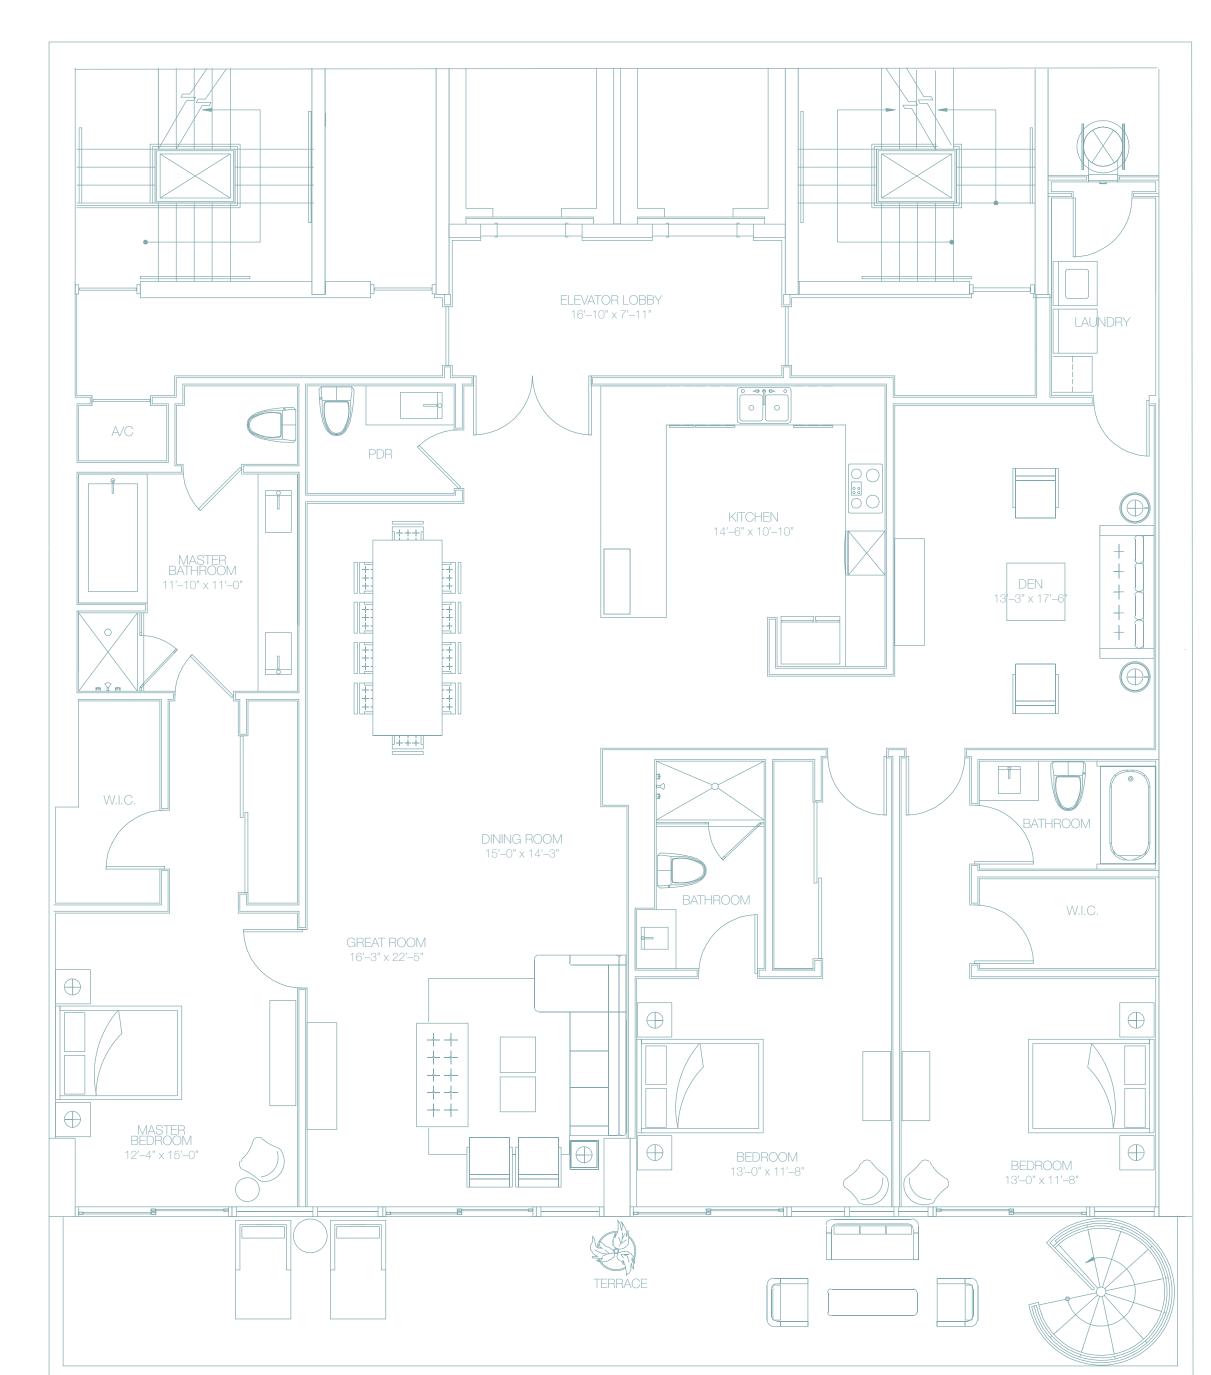

## 400 SUNNY ISLES

PENTHOUSE 3 BEDROOMS / 1 DEN / 3.5 BATHS 3,850 SF TOTAL INCLUDING TERRACE 357.7 m<sup>2</sup> TOTAL INCLUDING TERRACE

> TERRACE = 1,237 SF TERRACE = 114.9 m<sup>2</sup>

Stated dimensions include the terrace of the Unit and are otherwise measured to the exterior boundaries of the exterior boundaries of the exterior boundaries of the exterior boundaries of the exterior walls and the centerline of interior demising walls. This will in fact vary from the dimensions that would be determined by using the description and definition of the "Unit" set forth in the Declaration (which generally only includes the interior airspace between the perimeter walls and excludes interior structural components). Additionally, measurements of rooms set forth on any floor plan are generally taken at the greatest points of each given room (as if the room were a perfect rectangle), without regard for any cutouts. Accordingly, the area of the actual room will typically be smaller than the product obtained by multiplying the stated length times width. For the square footage of the "Unit" calculated in the manner set forth in the Declaration, as well as the area of the Unit measured as described herein but without the terrace, see Exhibit "3" to the Declaration. All dimensions are approximate, and all floor plans and development plans are subject to change. Plans are not to scale and may be the reverse (mirror) image of those shown. The developer makes no representations or warranties regarding the actual size and dimensions of the units contained on this floor plan, and no party may rely upon the same in determining whether to purchase a unit and the provisions of the units. All depictions of appliances, counters, soffits, floor coverings and other matters of detail, including, without limitation, items of finish and decoration of the features which are to be included in the unit. Consult the Agreement, the features which are to be included in the unit.