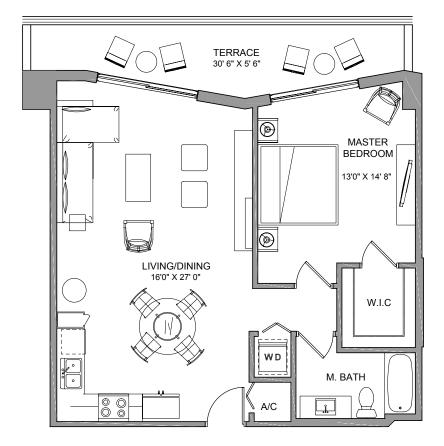

## **RESIDENCE FIVE**

1 BEDROOM / 1 BATH

| INTERIOR | 827 sq ft | 77 m <sup>2</sup> |
|----------|-----------|-------------------|
| TERRACE  | 169 sq ft | 16 m <sup>2</sup> |

## TOTAL

**996** sq ft **93** m<sup>2</sup>

These drawings are conceptual only and are for the convenience of reference. They should not be relied upon as representations, express or implied, of the final detail of the residences. Units shown are examples of unit types and may not depict actual units. Stated square footages are ranges for a particular unit type and are measured to the exterior boundaries of the exterior walls and the centerline of interior demising walls and in fact vary from the area that would be determined by using the description and definition of the "Unit" set forth in the Declaration (which generally only includes the interior airspace between the perimeter walls and excludes interior structural components).