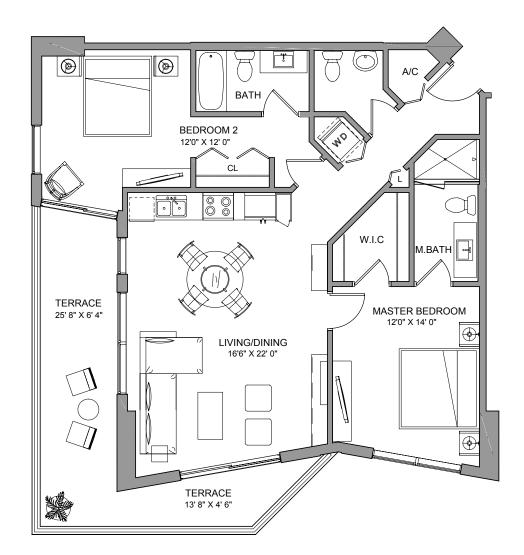

## **RESIDENCE NINE**

2 BEDROOMS / 2 1/2 BATH

| INTERIOR | 1,116 sq ft | 104 m <sup>2</sup> |
|----------|-------------|--------------------|
| TERRACE  | 254 sq ft   | 24 m <sup>2</sup>  |

## TOTAL

**1,370** sq ft **128** m<sup>2</sup>

 These drawings are conceptual only and are for the convenience of reference. They should not be relied upon as representations, express or implied, of the final detail of the residences. Units shown are examples of unit types and may not depict actual units. Stated square footages are ranges for a particular unit type and are measured to the exterior boundaries of the exterior walls and the centerline of interior demising walls and in fact vary from the area that would be determined by using the description and definition of the "Unit" set forth in the Declaration (which generally only includes the interior airspace between the perimeter walls and excludes interior structural components).