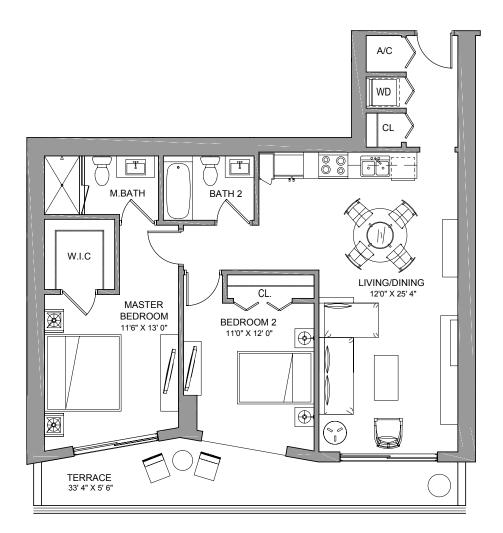

## **RESIDENCE ONE**

2 BEDROOMS / 2 BATH

| INTERIOR | 1,064 sq ft | 99 m <sup>2</sup> |
|----------|-------------|-------------------|
| TERRACE  | 186 sq ft   | 17 m <sup>2</sup> |

## TOTAL

**1,250** sq ft **116** m<sup>2</sup>

EQUAL HOUSING

These drawings are conceptual only and are for the convenience of reference. They should not be relied upon as representations, express or implied, of the final detail of the residences. Units shown are examples of unit types and may not depict actual units. Stated square footages are ranges for a particular unit type and are measured to the exterior boundaries of the exterior walls and the centerline of interior demising walls and in fact vary from the area that would be determined by using the description and definition of the "Unit" set forth in the Declaration (which generally only includes the interior airspace between the perimeter walls and excludes interior structural components).