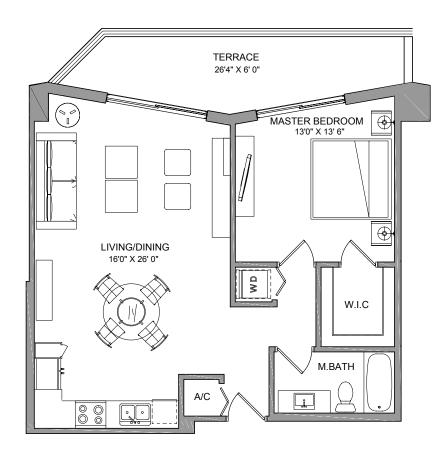

## **RESIDENCE SEVEN**

1 BEDROOM / 1 BATH

| INTERIOR | 792 sq ft | 74 m <sup>2</sup> |
|----------|-----------|-------------------|
| TERRACE  | 167 sq ft | 16 m <sup>2</sup> |

## TOTAL

**959** sq ft **90** m<sup>2</sup>

These drawings are conceptual only and are for the convenience of reference. They should not be relied upon as representations, express or implied, of the final detail of the residences. Units shown are examples of unit types and may not depict actual units. Stated square footages are ranges for a particular unit type and are measured to the exterior boundaries of the exterior walls and the centerline of interior demising walls and in fact vary from the area that would be determined by using the description and definition of the "Unit" set forth in the Declaration (which generally only includes the interior airspace between the perimeter walls and excludes interior structural components).