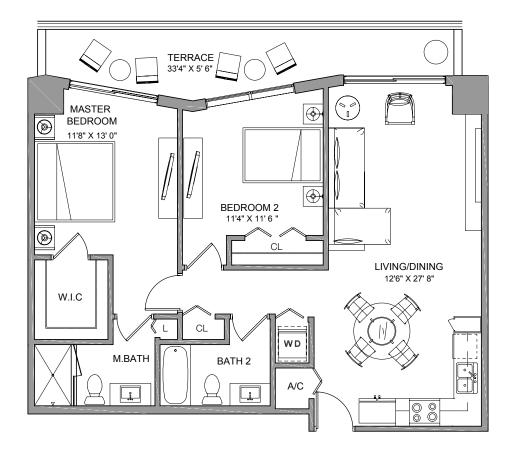

## **RESIDENCE SIX**

2 BEDROOMS / 2 BATH

| INTERIOR | 1,009 sq ft | 94 m <sup>2</sup> |
|----------|-------------|-------------------|
| TERRACE  | 177 sq ft   | 16 m <sup>2</sup> |

## TOTAL

**1,186** sq ft **110** m<sup>2</sup>

 These drawings are conceptual only and are for the convenience of reference. They should not be relied upon as representations, express or implied, of the final detail of the residences. Units shown are examples of unit types and may not depict actual units. Stated square footages are ranges for a particular unit type and are measured to the exterior boundaries of the exterior walls and the centerline of interior demising walls and in fact vary from the area that would be determined by using the description and definition of the "Unit" set forth in the Declaration (which generally only includes the interior airspace between the perimeter walls and excludes interior structural components).