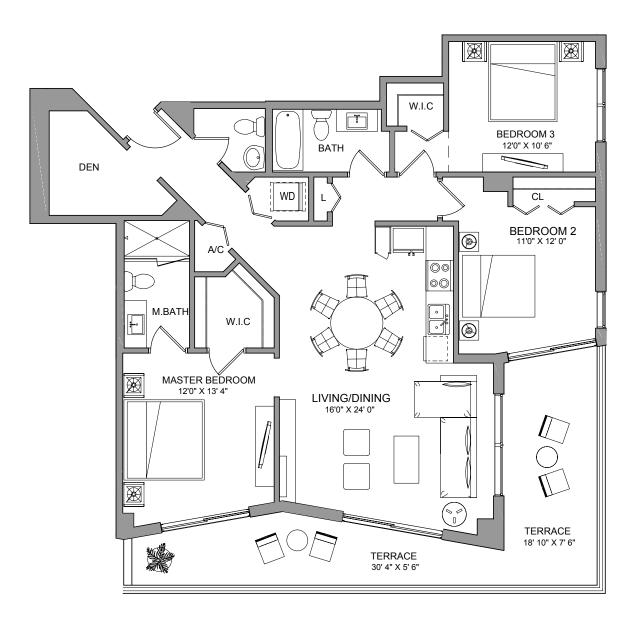

## **RESIDENCE THREE**

3 BEDROOMS + DEN / 2 1/2 BATH

| INTERIOR | 1,387 sq ft | 129 m <sup>2</sup> |
|----------|-------------|--------------------|
| TERRACE  | 328 sq ft   | 31 m <sup>2</sup>  |

## TOTAL

**1,715** sq ft **160** m<sup>2</sup>

 These drawings are conceptual only and are for the convenience of reference. They should not be relied upon as representations, express or implied, of the final detail of the residences. Units shown are examples of unit types and may not depict actual units. Stated square footages are ranges for a particular unit type and are measured to the exterior boundaries of the exterior walls and the centerline of interior demising walls and in fact vary from the area that would be determined by using the description and definition of the "Unit" set forth in the Declaration (which generally only includes the interior airspace between the perimeter walls and excludes interior structural components).