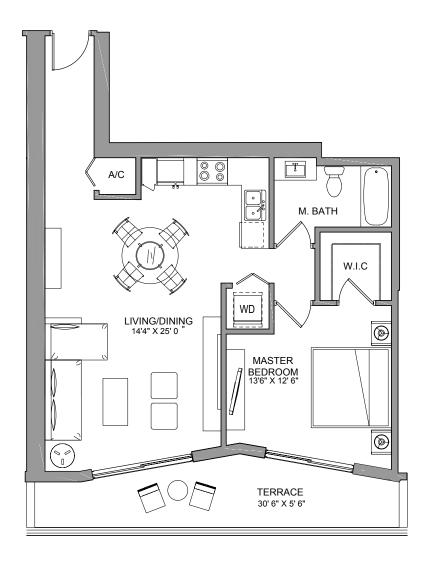

## **RESIDENCE TWO**

1 BEDROOM / 1 BATH

| INTERIOR | 815 sq ft | 76 m <sup>2</sup> |
|----------|-----------|-------------------|
| TERRACE  | 165 sq ft | 15 m <sup>2</sup> |

TOTAL

**980** sq ft **91** m<sup>2</sup>

These drawings are conceptual only and are for the convenience of reference. They should not be relied upon as representations, express or implied, of the final detail of the residences. Units shown are examples of unit types and may not depict actual units. Stated square footages are ranges for a particular unit type and are measured to the exterior boundaries of the exterior walls and the centerline of interior demising walls and in fact vary from the area that would be determined by using the description and definition of the "Unit" set forth in the Declaration (which generally only includes the interior airspace between the perimeter walls and excludes interior structural components).