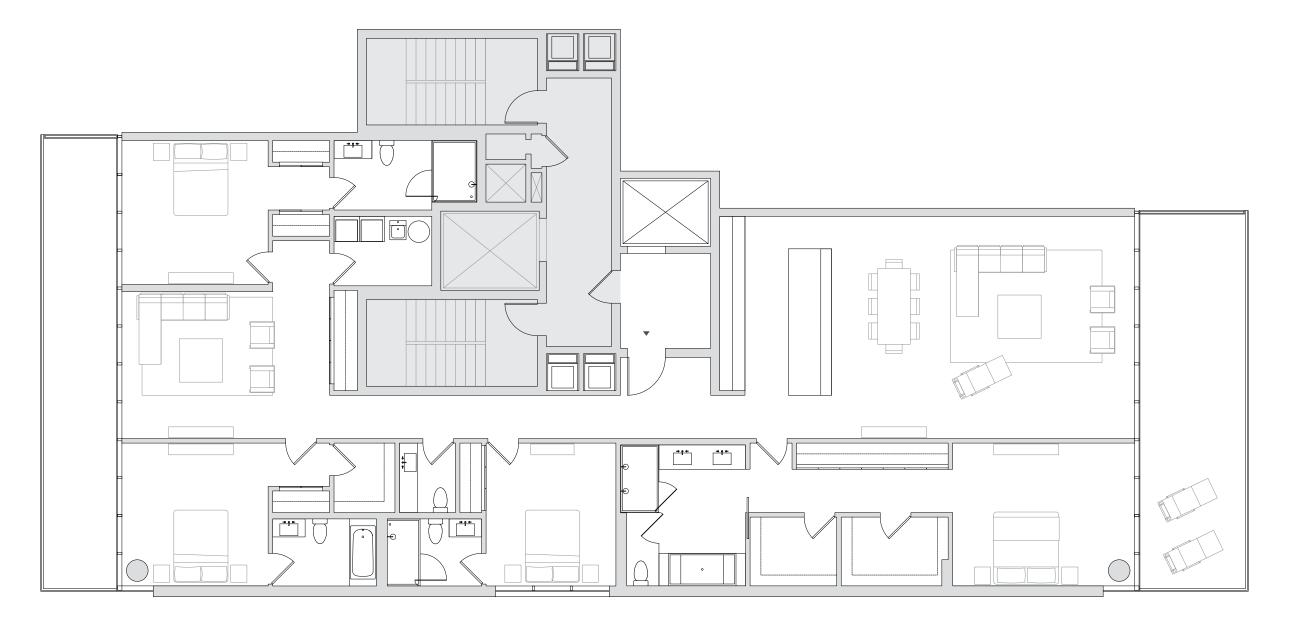

## **OCEANFRONT LINE 00**

4 Bedrooms & Den // 4.5 Bathrooms 2 Balconies

3,227 sf // 300 m<sup>2</sup> Residence 644 sf // 60 m<sup>2</sup> Balconies

3,871 sf // 360 m<sup>2</sup> Total

STATED DIMENSIONS ARE MEASURED TO EXTERIOR BOUNDARIES OF THE EXTERIOR WALLS AND THE CENTERIOR STUCTURAL COMPONENTS). FOR YOUR REFERENCE, THE AREA OF THE UNIT, DETERMINED IN ACCORDANCE WITH THOSE DEFINED UNIT BOUNDARIES, IS 2,926 SQ FT. FOR UNIT 300-700 AND 2,948 FOR UNIT 800. NOTE THAT MEASUREMENTS OF FACH GIVEN ROOM (AS IF THE ROOM WERE A PERFECT RECTANGLE), WITHOUT REGARD FOR ANY CUTOUTS. ACCORDINGLY, THE AREA OF THE ACTUAL ROOM WILL TYPICALLY BE SMALLER THAN THE PRODUCT OBTAINED BY MULTIPLYING THE STATED LENGTH TIMES WIDTH. ALL DIMENSIONS ARE APPROXIMATE AND MAY VARY WITH ACTUAL CONSTRUCTION, AND ALL THE FLOOR PLANS ARE SUBJECT TO CHANGE.