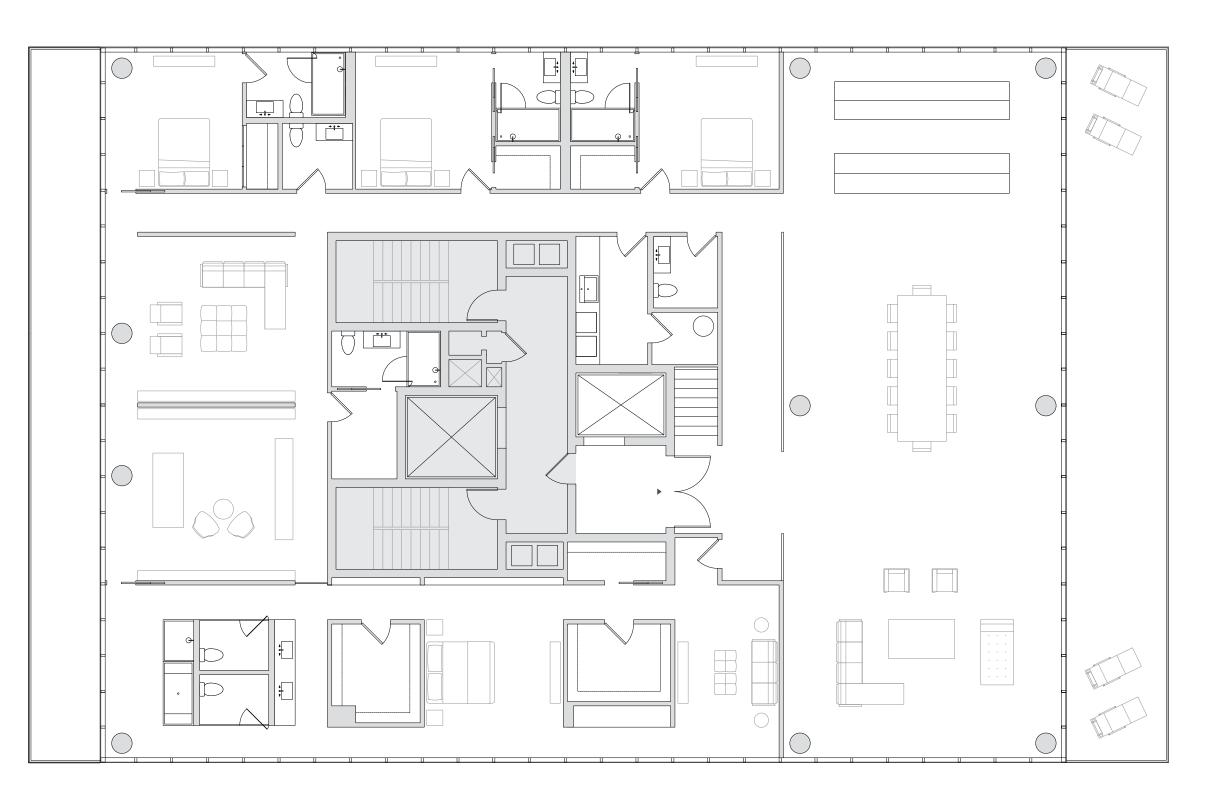

## **OCEANFRONT PENTHOUSE**

4 Bedrooms, Den & Media Room 5 Full Bathrooms & 2 Powder Rooms 2 Balconies & Private Pool

6,807 sf // 632 m<sup>2</sup> Residence 1,190 sf // 111 m<sup>2</sup> Balconies 5,223 sf // 485 m<sup>2</sup> Roof Deck

13,220 sf // 1,228 m<sup>2</sup> Total

STATED DIMENSIONS ARE MEASURED TO EXTERIOR BOUNDARIES OF THE EXTERIOR WALLS AND THE CENTERIOR BOUNDARIES OF THE EXTERIOR WALLS AND THE CONTERIOR DEVISING WALLS AND IN FACT VARY FROM THE DIMENSIONS THAT WOULD BE DETERMINED BY USING THE DESCRIPTION AND DEFINITION OF THE "UNIT" SET FORTH IN THE DECLARATION (WHICH GENERALLY ONLY INCLUDES THE INTERIOR BETWEEN THE PRIMETER WALLS AND EXCLUDES INTERIOR STRUCTURAL COMPONENTS). FOR YOUR REFERENCE, THE AREA OF THE UNIT, WHICH IS A CONCEPTUAL REPRESENTATION OF THE COMBINATION OF UNITS 900 AND 901, DETERMINED BY USING THE ACCORDANCE WITH THOSE DEFINED UNIT BOUNDARIES, IS 6,226 SQ FT. NOTE THAT MEASUREMENTS OF ROOMS SET FORTH ON THIS FLOOR PLAN ARE GENERALLY TAKEN AT THE GREATEST POINTS OF EACH GIVEN ROOM (AS IF THE ROOM WERE A PERFECT RECTANGLE), WITHOUT REGARD FOR ANY CUTOUTS. ACCORDINGLY, THE AREA OF THE ACTUAL ROOM WILL TYPICALLY BE SMALLER THAN THE PRODUCT OBTAINED BY MULTIPLYING THE STATED LENGTH TIMES WIDTH. ALL DIMENSIONS ARE APPROXIMATE AND MAY VARY WITH ACTUAL CONSTRUCTION, AND ALL THE FLOOR PLANS ARE SUBJECT TO CHANGE.