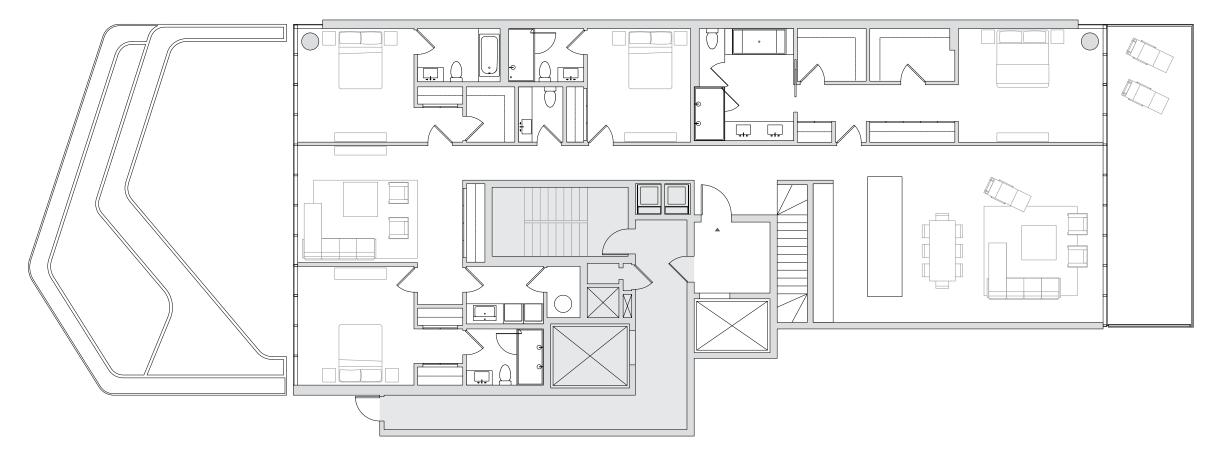

## **TWO-STORY BEACH VILLA 201**

4 Bedrooms, Den & Media Room // 5.5 Bathrooms Balcony & 2 Private Gardens

4,431 sf // 412 m<sup>2</sup> Residence

350 sf // 33 m<sup>2</sup> Balcony

421 sf // 39 m<sup>2</sup> Poolside Terrace

512 sf // 48 m<sup>2</sup> Private Garden

5,714 sf // 531 m<sup>2</sup> Total

LOWER LEVEL

UPPER LEVEL

STATED DIMENSIONS ARE MEASURED TO EXTERIOR BOUNDARIES OF THE EXTERIOR WALLS AND THE CENTERLINE OF INTERIOR STRUCTURAL COMPONENTS). FOR YOUR REFERENCE, THE AREA OF THE UNIT, DETERMINED IN ACCORDANCE WITH THOSE DEFINED UNIT BOUNDARIES, IS 3,970 SQ FT. NOTE THAT MEASUREMENTS OF RACH GIVEN ROOM (AS IF THE ROOM WERE A PERFECT RECTANGLE), WITHOUT REGARD FOR ANY CUTOUTS. ACCORDINGLY, THE AREA OF THE ACTUAL ROOM WILL TYPICALLY BE SMALLER THAN THE PRODUCT OBTAINED BY MULTIPLYING THE STATED LENGTH TIMES WIDTH. ALL DIMENSIONS ARE APPROXIMATE AND MAY VARY WITH ACTUAL CONSTRUCTION, AND ALL THE FLOOR PLANS AND DEVELOPMENT PLANS ARE SUBJECT TO CHANGE.