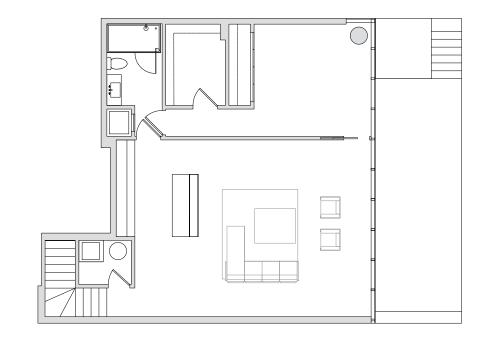

## **TWO-STORY BEACH VILLA 201**

4 Bedrooms, Den & Media Room // 5.5 Bathrooms Balcony & 2 Private Gardens

4,431 sf // 412 m<sup>2</sup> Residence

350 sf // 33 m<sup>2</sup> Balcony

421 sf // 39 m<sup>2</sup> Poolside Terrace

512 sf // 48 m<sup>2</sup> Private Garden

5,714 sf // 531 m<sup>2</sup> Total

LOWER LEVEL

UPPER LEVEL

STATED DIMENSIONS ARE MEASURED TO EXTERIOR BOUNDARIES OF THE EXTERIOR WALLS AND THE CENTERLINE OF INTERIOR STRUCTURAL COMPONENTS). FOR YOUR REFERENCE, THE AREA OF THE UNIT, DETERMINED IN ACCORDANCE WITH THOSE DEFINED UNIT BOUNDARIES, IS 3,970 SQ FT. NOTE THAT MEASUREMENTS OF RACH GIVEN ROOM (AS IF THE ROOM WERE A PERFECT RECTANGLE), WITHOUT REGARD FOR ANY CUTOUTS. ACCORDINGLY, THE AREA OF THE ACTUAL ROOM WILL TYPICALLY BE SMALLER THAN THE PRODUCT OBTAINED BY MULTIPLYING THE STATED LENGTH TIMES WIDTH. ALL DIMENSIONS ARE APPROXIMATE AND MAY VARY WITH ACTUAL CONSTRUCTION, AND ALL THE FLOOR PLANS AND DEVELOPMENT PLANS ARE SUBJECT TO CHANGE.